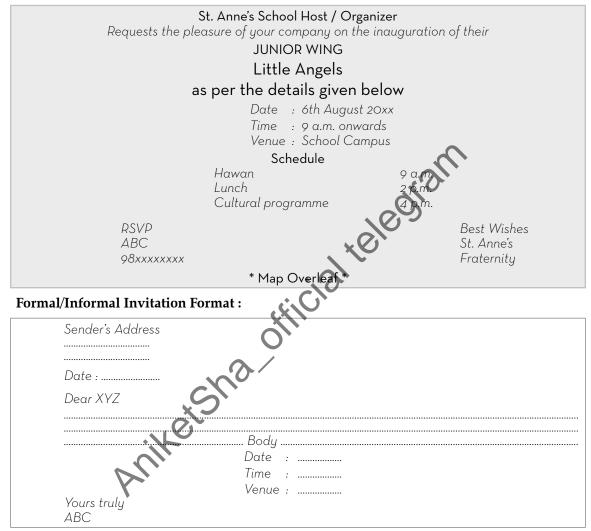

#### 1. Formal Invitation

- Printed card is preferred.
- Written in third person.
- Short forms and abbreviations are avoided except for RSVP written at the bottom meaning 'Reply if you Please'. RSVP is a French word, its full form is 'Respondez, sil yous plait'. It is written on the extreme left corner of the invitation, along with the sender's name, address and phone number.
- The subject matter is written in the middle with clear details of what, when and where of the function.

# Some Useful Tips:

Each information in the formal invitation should be in a separate line.

- Name (s) of the host (s) using the invitation
- The expressions usually used are
- 'request the pleasure of your company' OR

'feel honoured to invite you'

- The reason for the invitation
- The time, date and venue of the occasion
- In case the VIP is to be invited to grace the occasion or event, (at an official function) mention his/her name and designation/position
- It is written in 3<sup>rd</sup> person in simple present tense

### Format

**Formal Invitation Format :** 